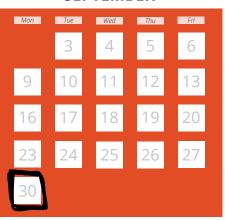

Need a text reminder at the end of the month to submit your days? Text WALK to 833-277-0641 to sign up.

Scan the QR code to generate this text automatically.

You can opt out of text messages at any time. Reply STOP to cancel, HELP for help. Msg&data rates may apply. Terms & privacy: slkt.io/xMuu







# TRACK YOUR ROGRES D

2024-2025



7 STEP

#### Walk or bike to school.

Each time you walk or bike you'll be entered for an additional chance to win a sweet prize. Walking and rolling to and from the bus stop also counts!



Use the chart below



 $\langle \rangle$ 

1

Submit your progress by the end of each month.

#### **SEPTEMBER**



### DECEMBER



Remember to submit your progress 1 by the last day of each month!

### MARCH



| OCTOBER |     |     |     |     |  |  |  |
|---------|-----|-----|-----|-----|--|--|--|
| Mon     | Тие | Wed | Thu | Fri |  |  |  |
|         | 1   | 2   | 3   | 4   |  |  |  |
| 7       | 8   | 9   | 10  | 11  |  |  |  |
| 14      | 15  | 16  | 17  | 18  |  |  |  |
| 21      | 22  | 23  | 24  | 25  |  |  |  |
| 28      | 29  | 30  | 31  |     |  |  |  |
|         |     |     |     |     |  |  |  |

## JANUARY



### APRIL

| Mon | Tue | Wed | Thu | Fri |  |  |
|-----|-----|-----|-----|-----|--|--|
|     | 1   | 2   | 3   | 4   |  |  |
| 7   | 8   | 9   | 10  | 11  |  |  |
| 14  | 15  | 16  | 17  | 18  |  |  |
| 21  | 22  | 23  | 24  | 25  |  |  |
| 28  | 29  | 30  |     |     |  |  |

#