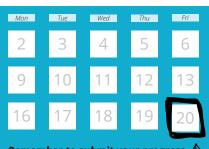

Need a text reminder at the end of the month to submit your days? Text WALK to 833-277-0641 to sign up.

Scan the QR code to generate this text automatically.

You can opt out of text messages at any time. Reply STOP to cancel, HELP for help. Msg&data rates may apply. Terms & privacy: slkt.io/xMuu







# TRACK YOUR ROGRES D

2024-2025



7 STEP

#### Walk or bike to school.

Each time you walk or bike you'll be entered for an additional chance to win a sweet prize. Walking and rolling to and from the bus stop also counts!



Use the chart below



 $\langle \rangle$ 

1

Submit your progress by the end of each month.

#### **SEPTEMBER**



### DECEMBER



Remember to submit your progress 1 by the last day of each month!

### MARCH



| OCTOBER |     |     |     |     |  |  |  |
|---------|-----|-----|-----|-----|--|--|--|
| Mon     | Тие | Wed | Thu | Fri |  |  |  |
|         | 1   | 2   | 3   | 4   |  |  |  |
| 7       | 8   | 9   | 10  | 11  |  |  |  |
| 14      | 15  | 16  | 17  | 18  |  |  |  |
| 21      | 22  | 23  | 24  | 25  |  |  |  |
| 28      | 29  | 30  | 31  |     |  |  |  |
|         |     |     |     |     |  |  |  |

## JANUARY



### APRIL

| Mon | Tue | Wed | Thu | Fri |  |  |
|-----|-----|-----|-----|-----|--|--|
|     | 1   | 2   | 3   | 4   |  |  |
| 7   | 8   | 9   | 10  | 11  |  |  |
| 14  | 15  | 16  | 17  | 18  |  |  |
| 21  | 22  | 23  | 24  | 25  |  |  |
| 28  | 29  | 30  |     |     |  |  |

# 

## **NOVEMBER**